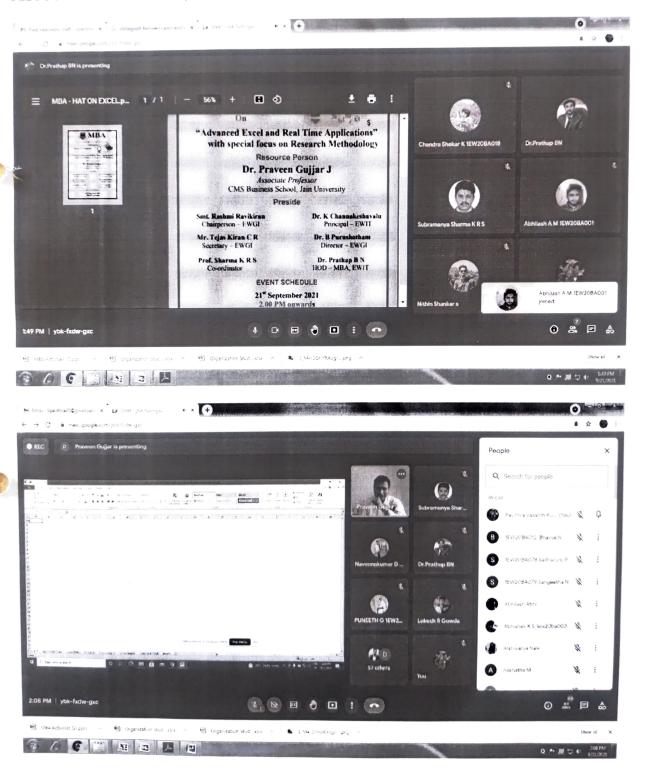

# Session I: Hands on Training on Advanced Excel and Real Time Applications with special focus on Research Methodology.

Resource Person: Dr. Praveen Gujjar J Associate Professor, CMS Business School, Jain University

- Demo was shown to the students on how to use the short cut keys in excel for different functions.
- V look up and H look up demo was shown to the students.