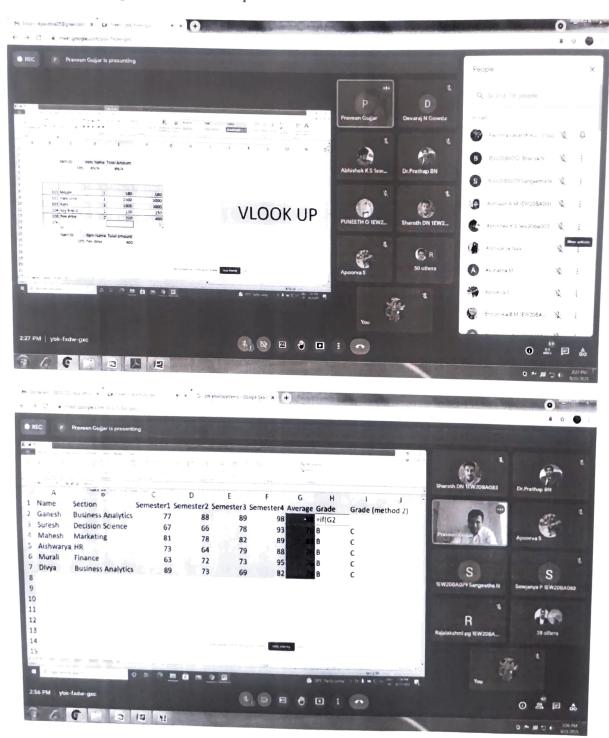

- Demo was shown to the students on how to use the short cut keys in excel for different functions.
- V look up and H look up demo was shown to the students.